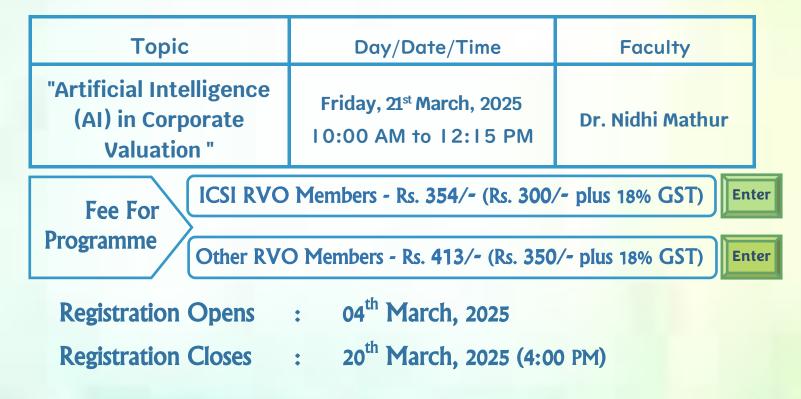

## **Online Continuing Professional Education (CPE)** (For FY 2024-2025)

2 CPE HOURS

## Note:

- Registration will be done on First Come First Serve basis.
- Participants must attend the entire duration of the module to be eligible for **CPE Credit.**
- **Registration Fee is Non-Refundable.**
- Participants need to switch on their Video for the entire duration of Module.